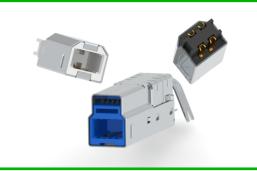

# **691F SERIES**

## **USB TYPE-B PLUGS - CABLE END SOLDER CUP**

### Features:

- Up to 480 Mbps communication speed for standard USB 2.0
- Up to 5 Gbps communication speed for standard USB 3.0
- Industry standard plug and play technology 'Hot Pluggable'
- Compatible with synchronous and asynchronous data transfer
- Data and power combined in one small package
- RoHS compliant



## **Specifications:**

| Insulator Material | Thermoplastic UL-94V-0                                                           |  |
|--------------------|----------------------------------------------------------------------------------|--|
| Contact Material   | Copper alloy                                                                     |  |
| Contact Plating    | Nickel under plating with Gold plating on contact areas and Tin plating on tails |  |
| Shell Material     | Brass with Nickel plating                                                        |  |
| Insertion Force    | ce 35N maximum                                                                   |  |
| Withdrawal Force   | 10N minimum                                                                      |  |



| Series