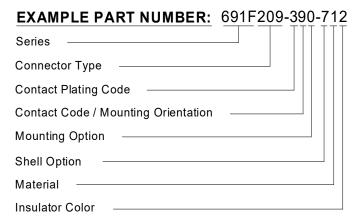

| Series:                                                                                                                                          |                                               | Contact Code / Mounting Orientation: |          |
|--------------------------------------------------------------------------------------------------------------------------------------------------|-----------------------------------------------|--------------------------------------|----------|
| 691F                                                                                                                                             | Plug                                          | 9                                    | Cable E  |
| Connector Type:                                                                                                                                  |                                               | Mounting Option:                     |          |
| 204                                                                                                                                              | USB 2.0 Type-B                                | 0                                    | None     |
| 209                                                                                                                                              | USB 3.0 Type-B - (Shell Option 7 Only)        | Shell Option:                        |          |
| Contact Plating:                                                                                                                                 |                                               | 1                                    | Plain M  |
| 1                                                                                                                                                | $2\mu$ " $\sim 5\mu$ " Gold                   | 7                                    | 35mm     |
| 2                                                                                                                                                | Gold Flash                                    | Material:                            |          |
| 3                                                                                                                                                | $5\mu$ " $\sim 10\mu$ " Gold                  | 1                                    | LCP - (  |
| 5                                                                                                                                                | 15µ" Gold                                     | 2                                    | PBT      |
| 6                                                                                                                                                | 30μ″ Gold                                     | 7                                    | PA66 -   |
| 9                                                                                                                                                | 50μ" Gold - (Connector Type 209 Only)         | Insulator Color:                     |          |
|                                                                                                                                                  |                                               | 0                                    | White /  |
| Ordering Code Notes:                                                                                                                             | na franciska ordania govida viil ka availakla | 1                                    | Black    |
| Not all part numbers deriving from this ordering guide will be available.  Some may be available upon request. Please first consult the website, |                                               | 2                                    | Blue - ( |
|                                                                                                                                                  |                                               |                                      |          |

| Contact Code / Mounting Orientation: |                                                           |
|--------------------------------------|-----------------------------------------------------------|
| 9                                    | Cable End Solder Cup                                      |
| Mounting Option:                     |                                                           |
| 0                                    | None                                                      |
| Shell Option:                        |                                                           |
| 1                                    | Plain Metal Shell - (Connector Type 204 Only)             |
| 7                                    | 35mm Long 2 Piece Metal Shell with Cable Crimp (209 Only) |
| Material:                            |                                                           |
| 1                                    | LCP - (Connector Type 209 Only)                           |
| 2                                    | PBT                                                       |
| 7                                    | PA66 - (Connector Type 209 Only)                          |
| Insulator Color:                     |                                                           |
| 0                                    | White / Natural                                           |
| 1                                    | Black                                                     |
| 2                                    | Blue - (Connector Type 209 Only)                          |
|                                      |                                                           |
|                                      |                                                           |